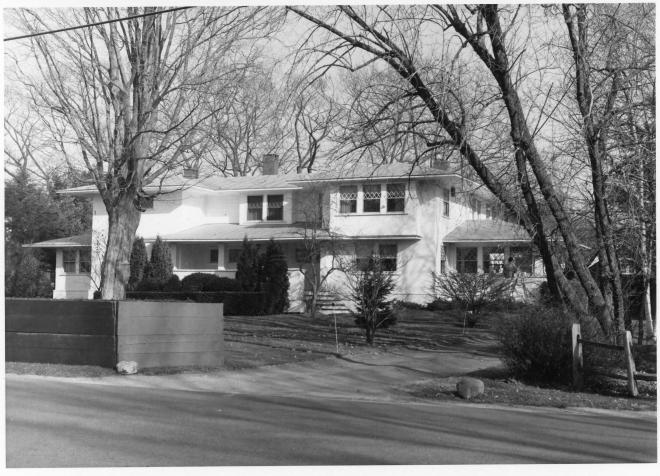

Describe the present and original (if known) physical appearance

7. Description

The Abbott Graves House of Kennebunkport, designed by Graves himself and built in 1905, is an early example of the Prairie Style, extremely rare in Maine. The two-story building is of frame construction with a low-hipped metal roof (originally red tile) and three internal brick chimneys. The exterior is covered with a simulated stucco finish.

Facing west (the house was named "Westlook" by Graves), the facade is divided into three parts, a central section with entrance covered by a one-story porch, flanked by projecting sections. Fenestration is varied. The north section of the facade contains just two diamond-paned windows, both in the second story, while the southern section features two windows in the first story and three in the second; these windows are double-hung, the upper sash containing diamond-panes, the lower containing a single pane. This is equivalent to the windows elsewhere in the building.

One story wings project from the north and south ends of the building. These contain three windows in each of their three exposed walls.

View from SW

(2 of 2)

overt and Drawer F

ean A. Fales, Jr.

Kennebunkport, Maine 04046

Ms. Carol D. Shull, Acting Keeper The National Register United States Department of the Interior Heritage Conservation & Recreation Service Washington, D.C. 20240 >