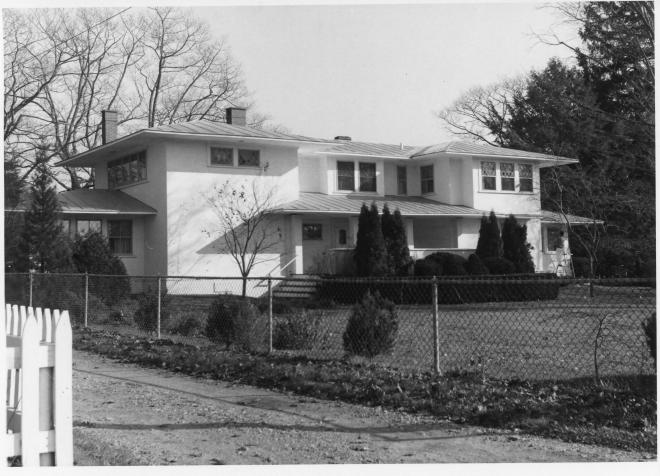

Describe the present and original (if known) physical appearance

7. Description

The Abbott Graves House of Kennebunkport, designed by Graves himself and built in 1905, is an early example of the Prairie Style, extremely rare in Maine. The two-story building is of frame construction with a low-hipped metal roof (originally red tile) and three internal brick chimneys. The exterior is covered with a simulated stucco finish.

Facing west (the house was named "Westlook" by Graves), the facade is divided into three parts, a central section with entrance covered by a one-story porch, flanked by projecting sections. Fenestration is varied. The north section of the facade contains just two diamond-paned windows, both in the second story, while the southern section features two windows in the first story and three in the second; these windows are double-hung, the upper sash containing diamond-panes, the lower containing a single pane. This is equivalent to the windows elsewhere in the building.

One story wings project from the north and south ends of the building. These contain three windows in each of their three exposed walls.

Abbott Graves House APR 23 1980
Ocean Avenue
Kennebunkport, York, Maine
Frank A. Beard 11/79
Maine Historic Preservation Comm.

View from NW FEB 2 5 1980 (1 of 2)

Abbott Graves House APR 2 3 1980
Ocean Avenue
Kennebunkport, York, Maine
Frank A. Beard 11/79
Maine Historic Preservation Comm.