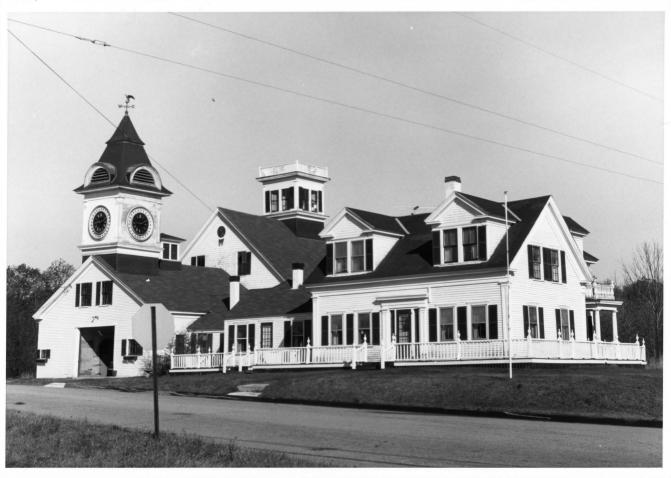

### Describe the present and original (if known) physical appearance

Clock Farm of Kennebunkport, Maine, built from the mid-19th century on, is a remarkable complex of attached buildings, the most distinctive of which lends its name to the complex.

The  $l_2$ -story main house is of frame construction in the Greek Revival style with gabled roof, central brick chimney, large gabled dormers, clapboard siding, corner pilasters, and a central entrance in its southwest-facing facade. This entrance is typical of its period with sidelights, flanking pilasters, and entablatured lintel. Fenestration in the five-bay facade, as elsewhere, is 2/2, but in all likelihood would originally have been 6/6.

A 2-story ell extends from the rear of the house, while a one-story ell extends from the northeast end of the house; this intern has a rear extension attached to its northeast wall, and another extension running from its northwest end. The last is attached to a  $l_2$ -story barn with a louvered ventilator atop its gabled roof in the form of a square cupola. Between the front end of the barn and its ventilator is a tall clock tower, square in section, astride the ridge. This tower contains a large, circular clock face with Roman numerals on each of its four sides, below a segmented hipped roof fitted with semicircular louvered vents.

Attached to the rear of this barn is an even larger barn of  $1\frac{1}{2}$  stories with sheds attached to its northeast and southeast walls. A square cupola with a pair of 2/2 windows in each of its four sides is sited at the northeast end of the ridge; above the windows is a balustraded roof.

Statement of Significance (in one paragraph)

Somewhere hidden in the midst of this happy collection of Greek Revival extended architecture (probably the ell immediately to the left of the main house) is the original dwelling built on this site by Peter Johnson in 1773. The important feature of this landmark farmstead, however, is of course the large four faced clock in the cupola on the front section of the barn.

At some point in the late 19th century, the farm was purchased by Thomas Emmons, a Lawrence, Massachusetts, manufacturer for a summer residence. Founder of the Emmons Loom Harness Company, he had installed the clock on his factory in 1870. It is said that over the years the clock kept such bad time that it caused strained relations between management and labor as to actual working hours. Whatever the reason, Mr. Emmons in the early years of this century caused the clock to be transported to his summer residence where it was installed in a specially built tower and became an important architectural curiosity and local landmark.