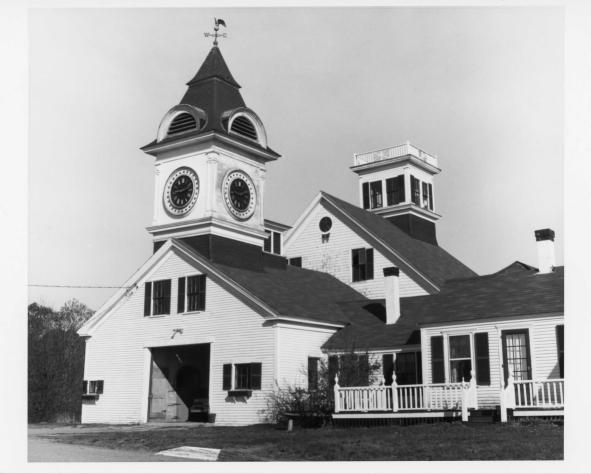

A 2-story ell extends from the rear of the house, while a one-story ell extends from the northeast end of the house; this intern has a rear extension attached to its northeast wall, and another extension running from its northwest end. The last is attached to a  $l_2$ -story barn with a louvered ventilator atop its gabled roof in the form of a square cupola. Between the front end of the barn and its ventilator is a tall clock tower, square in section, astride the ridge. This tower contains a large, circular clock face with Roman numerals on each of its four sides, below a segmented hipped roof fitted with semicircular louvered vents.

Statement of Significance (in one paragraph)

Somewhere hidden in the midst of this happy collection of Greek Revival extended architecture (probably the ell immediately to the left of the main house) is the original dwelling built on this site by Peter Johnson in 1773. The important feature of this landmark farmstead, however, is of course the large four faced clock in the cupola on the front section of the barn.

At some point in the late 19th century, the farm was purchased by Thomas Emmons, a Lawrence, Massachusetts, manufacturer for a summer residence. Founder of the Emmons Loom Harness Company, he had installed the clock on his factory in 1870. It is said that over the years the clock kept such bad time that it caused strained relations between management and labor as to actual working hours. Whatever the reason, Mr. Emmons in the early years of this century caused the clock to be transported to his summer residence where it was installed in a specially built tower and became an important architectural curiosity and local landmark.