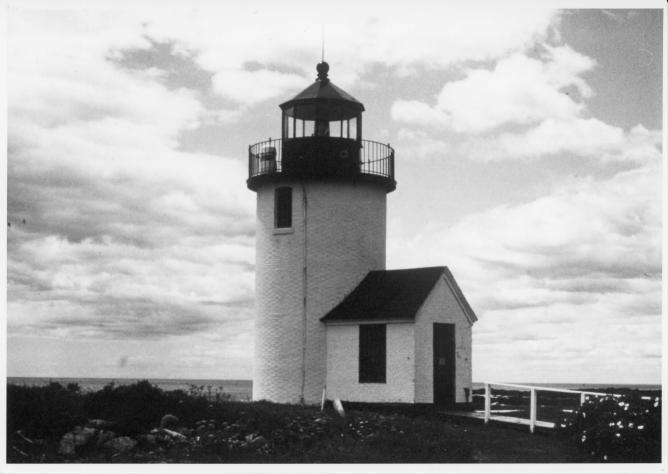

#### 1. LIGHT TOWER - CONTRIBUTING STRUCTURE

The round configuration of the tower, built in 1859, clearly indicates its midnineteenth century date of construction and thereby its relationship to a number of other Maine lights. The tower is twenty-five feet in height from its base to the center of the octagonal lantern. Its west face is punctuated by a single window near the base. A circular walkway and railing surmount the tower. The lantern is crowned by a spherical ventilator. Jutting from the north of the tower is a small brick workroom containing two doors. It was formerly connected to the long covered passage that extended to the house. An open wooden walkway has replaced this feature.