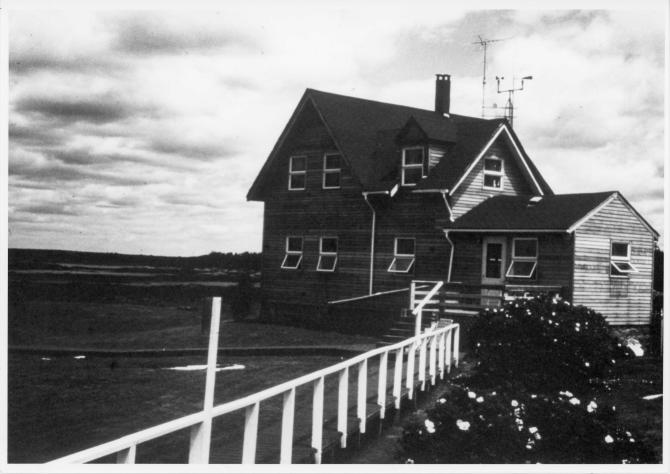

#### 2. KEEPER'S HOUSE - CONTRIBUTING BUILDING

Facing north, the L-shaped 1859 keeper's house, which is sheathed in clapboards, has a three-bay facade and a pair of gable roofed dormers. A pair of replacement bay windows flank the small, centrally placed gable roofed vestibule. Replacement windows, two on each story, are located in the gable ends. The one-and-a-half-story ell telescopes from the southwest corner. It has a gable roofed dormer on its west side and a one-story wing extending to the south. The rear elevation features a short, enclosed hip roofed porch and a dormer. Documentary photographs of the house show that when it was first built it was covered in board-and-batten siding and had no dormers.