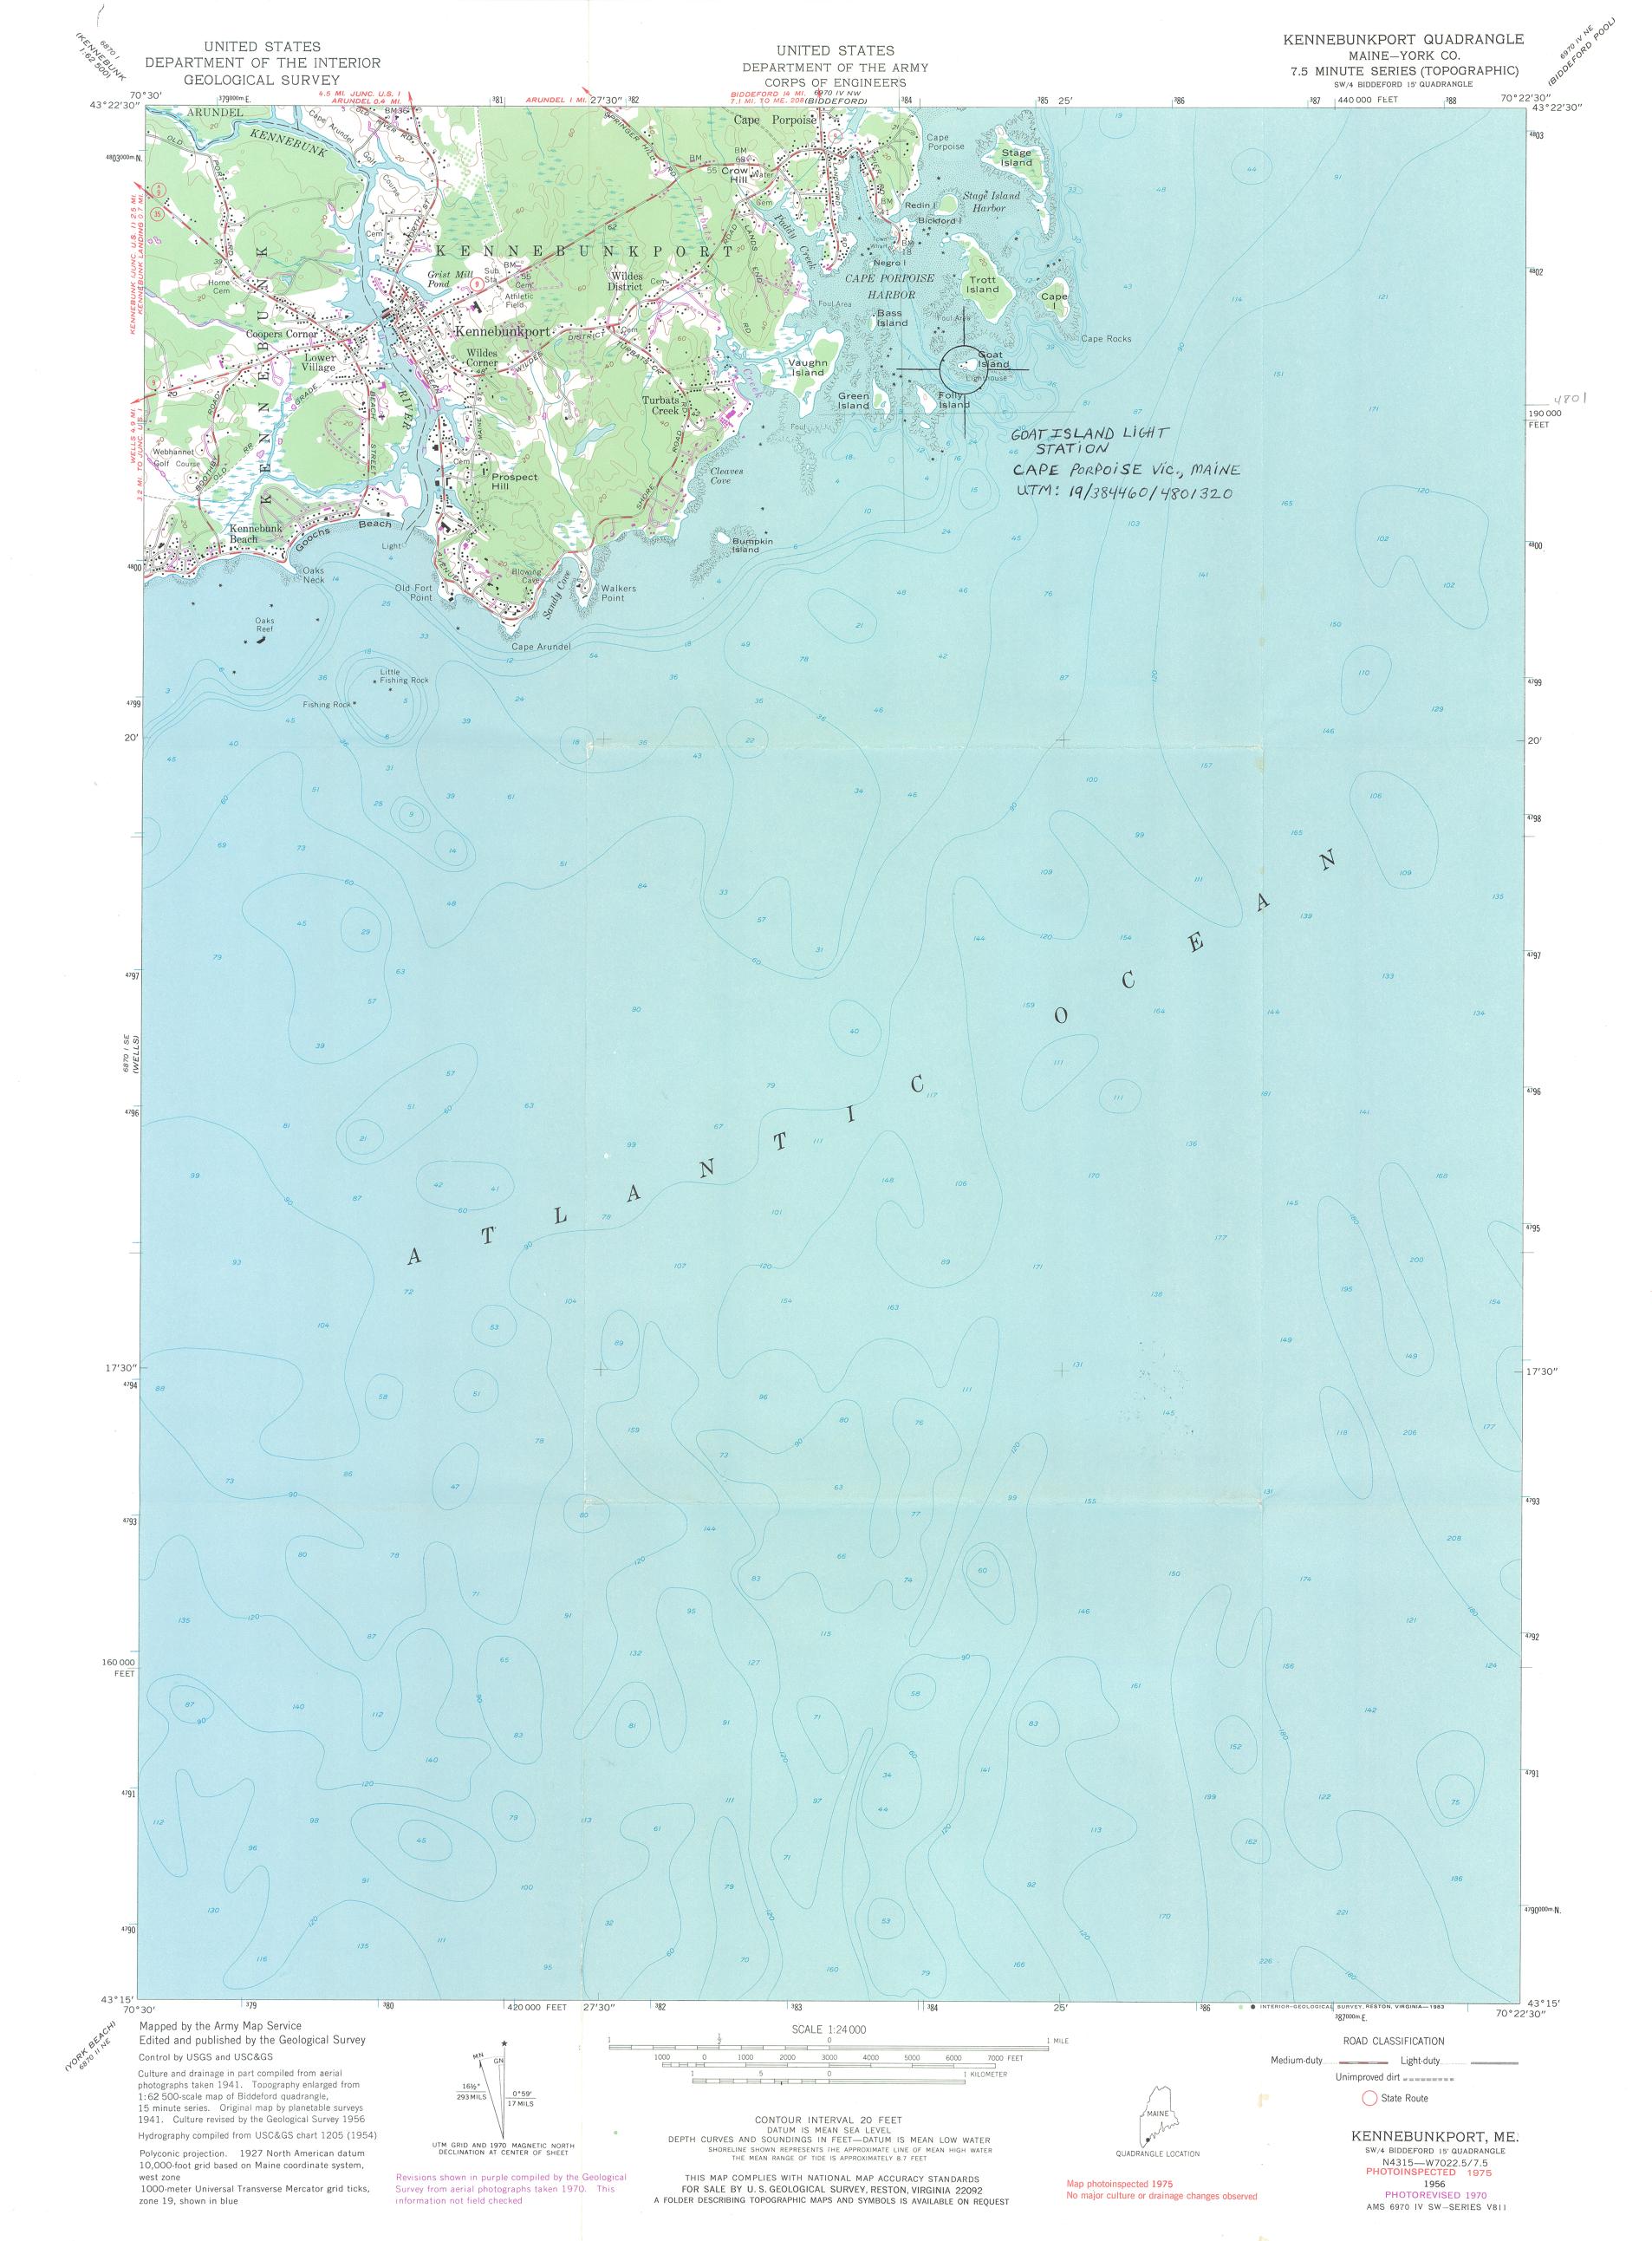

Located on the south side of treeless Goat Island, the light station serves not only as a navigational aid to the entrance of Cape Porpoise Harbor but also as a warning beacon to the numerous small islands and rock shoals that populate this short stretch of coast northeast of Kennebunkport. The original configuration of the station is not positively known, although the 1848 light list indicates that the tower was approximately twenty feet in height. In 1859 the tower and dwelling were pulled down and their present replacements built. Goat Island Light Station is one of the few remaining manned lights in Maine.