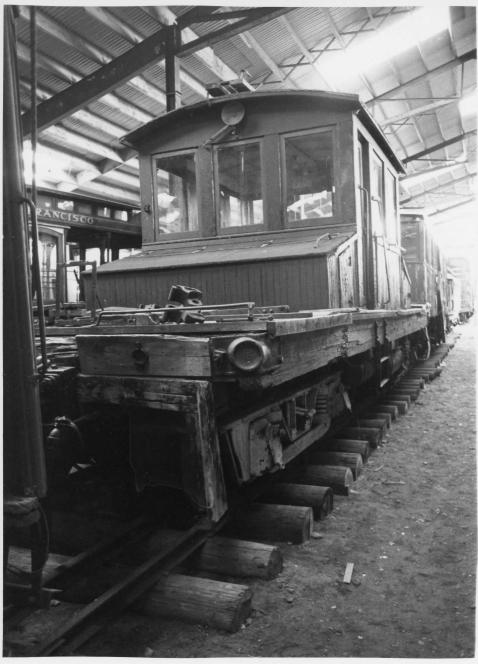

Seats: 40

8. Car 100, Atlantic Shore Railway

No. 100, a steeple cab locomotive, was built in 1906 by the Laconia Car Co. for the Atlantic Shore Railway. Designed to handle standard freight cars received in interchange from the steam railroads, no. 100 is of wood construction, with its so-called "steeple" cab centrally mounted on a flat deck. The underframe of no. 100 is constructed of large wood beams. No. 100 was used to haul coal trains between Cape Porpoise and

### NATIONAL REGISTER OF HISTORIC PLACES INVENTORY -- NOMINATION FORM

FOR NPS USE ONLY

RECEIVED SEP 1 0 1980

DATE ENTERED

**CONTINUATION SHEET** 

ITEM NUMBER 7

PAGE 4

and Sanford and logs between Harris Siding (the present site of this museum) and the Boston & Maine RR at Kennebunk.