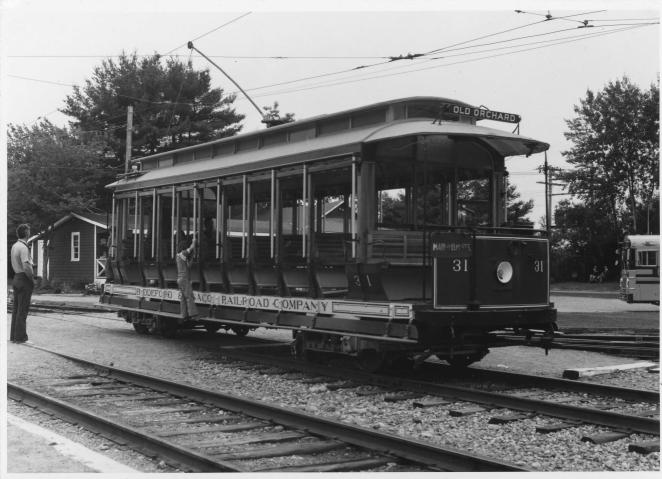

### 3. Car 31, Biddeford & Saco RR

Biddeford & Saco Railroad no. 31, a double-truck open car with twelve benches, was built in 1900 by J. G. Brill, the "General Motors of the streetcar industry," for the Biddeford & Saco Railroad. This car, typical of many thousands of open cars operating on transit systems throughout the country in the early years of the twentieth century, has the distinction of being the first car acquired by the museum in 1939 following the the cessation of streetcar operation in the nearby cities of Biddeford and Saco. No. 31 has been carefully restored to its original appearance, complete with varnished woodwork and canvas side curtains, by the museum with the assistance of grants from the Maine Commission for the Arts and the Humanities. At the time of its restoration, no. 31 also received a complete mechanical and electrical overhaul and occasionally carries passengers at the museum. Its trucks are an early type of Brill maximum traction truck the "Eureka" centerless bearing type, and may be the only such pair of trucks still in operating condition.

Built: 1900

Control: K-36J

Builders: J.G. Brill

Length: 36' 6"

Trucks: Brill 22E maximum traction Weight: 30,000 lbs.

Motors: 2 GE 200

Seats: 60