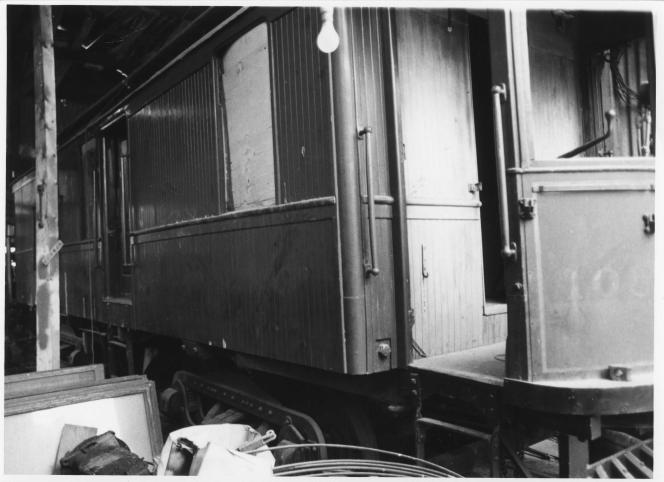

Seats: 40

8. Car 100, Atlantic Shore Railway

No. 100, a steeple cab locomotive, was built in 1906 by the Laconia Car Co. for the Atlantic Shore Railway. Designed to handle standard freight cars received in interchange from the steam railroads, no. 100 is of wood construction, with its so-called "steeple" cab centrally mounted on a flat deck. The underframe of no. 100 is constructed of large wood beams. No. 100 was used to haul coal trains between Cape Porpoise and

### NATIONAL REGISTER OF HISTORIC PLACES INVENTORY -- NOMINATION FORM

FOR NPS USE ONLY

RECEIVED SEP 1 0 1980

DATE ENTERED

**CONTINUATION SHEET** 

ITEM NUMBER 7

PAGE 4

and Sanford and logs between Harris Siding (the present site of this museum) and the Boston & Maine RR at Kennebunk.

Built: 1906

Control: K 35G2

Builder: Laconia Car Co.

Weight: 45,000 Lbs.

Trucks: ALCO

Length: 34'

Motors: 4 GE 80