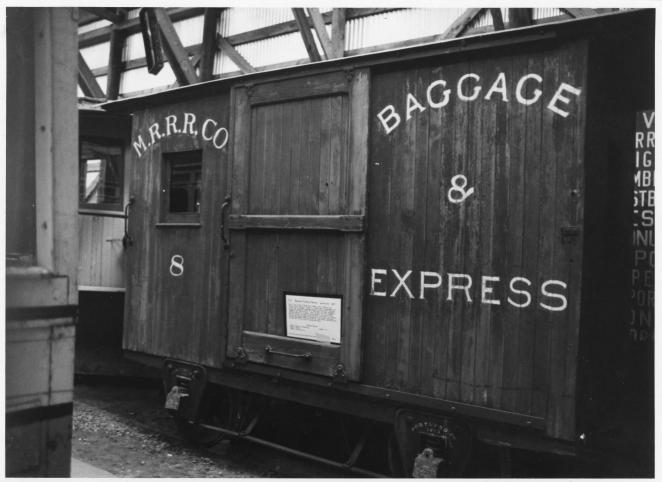

2. Car 8, Mousam River RR

No, 8, a small four-wheel box trailer, was built in 1893 for the Mousam River Railroad, a predecessor of the Atlantic Shore Line Railway, by the Portland Company (Portland, ME). Towed behind a regular passenger car, it was used to carry baggage, express and mail between Sanford and Springvale, ME, until 1899, when combination cars carrying both passengers and express were substituted. After its retirement in 1899, No. 8 was retained by the Atlantic Shore Line and its successors, the Atlantic Shore Railway and the York Utilities Co., as a movable shed for the storage of small parts at the Sanford car house until 1947, when it was acquired by the museum. No. 8, having been both built and used within Maine, is the only car in the museum's collection which has never been outside of the State of Maine.

Built: 1893

Control: None

Builder: Portland Co.

Length: 12'4"

Truck: Portland

Weight: 4,000 lbs. (estimate)

Motors: None

Seats: None