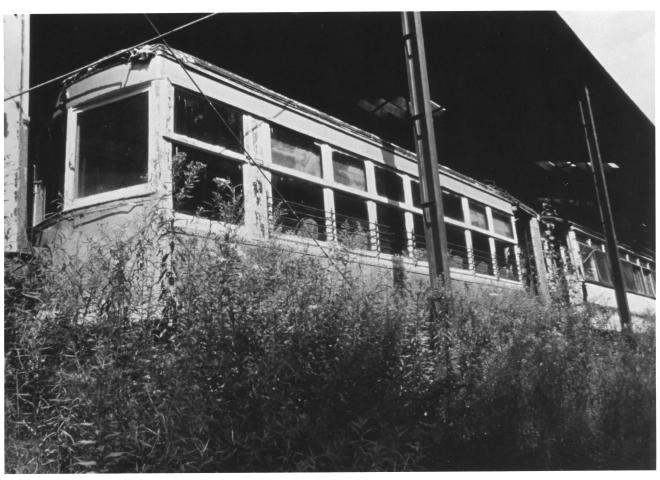

### 5. Car 70, Aroostook Valley RR

Aroostook Valley Railroad, No, 70, a railroad roof interurban car with the arch style, transom windows typical of the era, was built in 1912 by Wason for the Aroostook Valley Railroad in northern Maine. The car was built as a combine, with a large passenger compartment divided into smoking and non-smoking sections and a small baggage and express compartment at one end. A small coal stove located in the passenger compartment was used to fend off the chills of northern Maine winters. No.70 was designed for operation on 1200 volts direct current rather than the customary 600 volts, and was acquired by the museum in 1946 following the conversion of the Aroostook Valley Railroad from electric to diesel power.

### Car 82, York Utilities Co.

York Utilities Co. no. 82, a Birney safety car, was built in 1919 by the American Car Co., as no. 2 of the Denver and South Platte Railway in Colorado, and was sold second-hand to the York Utilities Co. in Sanford, Maine, in 1927, requiring its conversion from narrow gauge to standard gauge. The Birney car was a lightweight fourwheel car designed in 1916 by an engineer, Charles O. Birney, on the staff of the firm