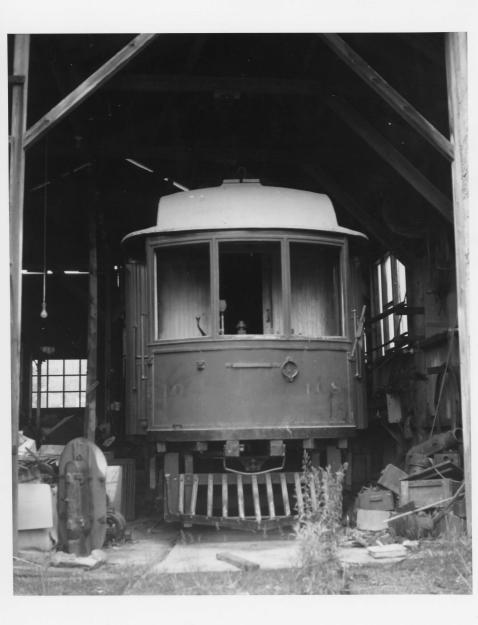

### Describe the present and original (if known) physical appearance

Car 14, Portland - Lewiston Interurban

Portland - Lewiston Interurban Car Number 14, the "Narcissus" is an excellent unrestored example of the wooden interurban railway car builders art. The 46 foot car has a railroad style roof, interior of inlaid mahogany, and leaded stained glass transom windows. The Narcissus was operated from 1914 until 1933, the abandonment of the interurban.

Built: 1912

Control: WH HL15B

Builder: Laconia Car Co.

Length: 46'

Trucks: Baldwin AA

Weight: 68,000 lbs.

Motors: 4 GE 216

Seats: 52