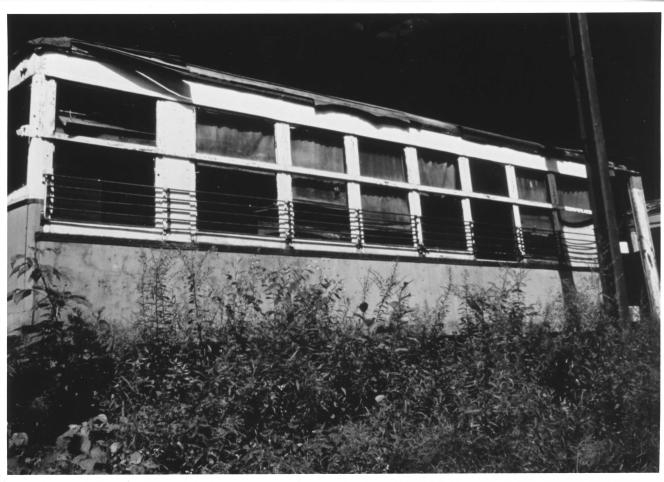

### 3. Car 31, Biddeford & Saco RR

Biddeford & Saco Railroad no. 31, a double-truck open car with twelve benches, was built in 1900 by J. G. Brill, the "General Motors of the streetcar industry," for the Biddeford & Saco Railroad. This car, typical of many thousands of open cars operating on transit systems throughout the country in the early years of the twentieth century, has the distinction of being the first car acquired by the museum in 1939 following the the cessation of streetcar operation in the nearby cities of Biddeford and Saco. No. 31 has been carefully restored to its original appearance, complete with varnished woodwork and canvas side curtains, by the museum with the assistance of grants from the Maine Commission for the Arts and the Humanities. At the time of its restoration, no. 31 also received a complete mechanical and electrical overhaul and occasionally carries passengers at the museum. Its trucks are an early type of Brill maximum traction truck the "Eureka" centerless bearing type, and may be the only such pair of trucks still in operating condition.

Built: 1900

Control: K-36J

Builders: J.G. Brill

Length: 36' 6"

Trucks: Brill 22E maximum traction Weight: 30,000 lbs.

Motors: 2 GE 200

Seats: 60