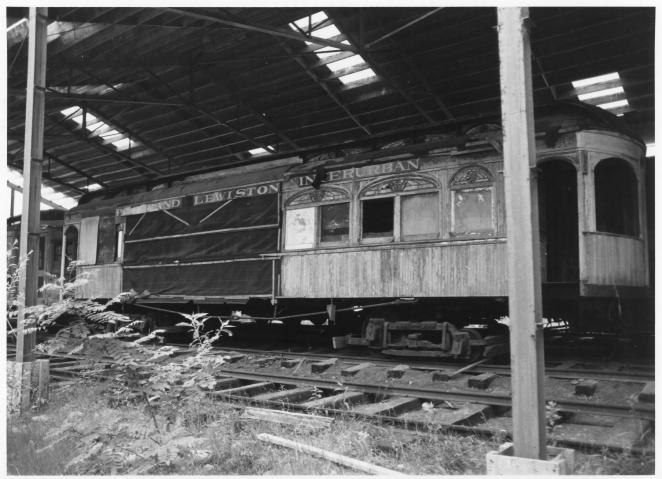

### Describe the present and original (if known) physical appearance

Car 14, Portland - Lewiston Interurban

Portland - Lewiston Interurban Car Number 14, the "Narcissus" is an excellent unrestored example of the wooden interurban railway car builders art. The 46 foot car has a railroad style roof, interior of inlaid mahogany, and leaded stained glass transom windows. The Narcissus was operated from 1914 until 1933, the abandonment of the interurban.

Built: 1912

Control: WH HL15B

Builder: Laconia Car Co.

Length: 46'

Trucks: Baldwin AA

Weight: 68,000 lbs.

Motors: 4 GE 216

Seats: 52