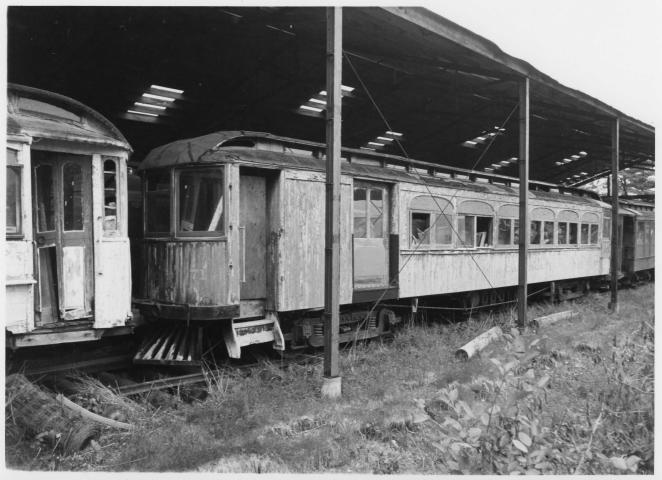

### Describe the present and original (if known) physical appearance

Car 14, Portland - Lewiston Interurban

Portland - Lewiston Interurban Car Number 14, the "Narcissus" is an excellent unrestored example of the wooden interurban railway car builders art. The 46 foot car has a railroad style roof, interior of inlaid mahogany, and leaded stained glass transom windows. The Narcissus was operated from 1914 until 1933, the abandonment of the interurban.

2. Car 8, Mousam River RR

No, 8, a small four-wheel box trailer, was built in 1893 for the Mousam River Railroad, a predecessor of the Atlantic Shore Line Railway, by the Portland Company (Portland, ME). Towed behind a regular passenger car, it was used to carry baggage, express and mail between Sanford and Springvale, ME, until 1899, when combination cars carrying both passengers and express were substituted. After its retirement in 1899, No. 8 was retained by the Atlantic Shore Line and its successors, the Atlantic Shore Railway and the York Utilities Co., as a movable shed for the storage of small parts at the Sanford car house until 1947, when it was acquired by the museum. No. 8, having been both built and used within Maine, is the only car in the museum's collection which has never been outside of the State of Maine.

### 3. Car 31, Biddeford & Saco RR

Biddeford & Saco Railroad no. 31, a double-truck open car with twelve benches, was built in 1900 by J. G. Brill, the "General Motors of the streetcar industry," for the Biddeford & Saco Railroad. This car, typical of many thousands of open cars operating on transit systems throughout the country in the early years of the twentieth century, has the distinction of being the first car acquired by the museum in 1939 following the the cessation of streetcar operation in the nearby cities of Biddeford and Saco. No. 31 has been carefully restored to its original appearance, complete with varnished woodwork and canvas side curtains, by the museum with the assistance of grants from the Maine Commission for the Arts and the Humanities. At the time of its restoration, no. 31 also received a complete mechanical and electrical overhaul and occasionally carries passengers at the museum. Its trucks are an early type of Brill maximum traction truck the "Eureka" centerless bearing type, and may be the only such pair of trucks still in operating condition.