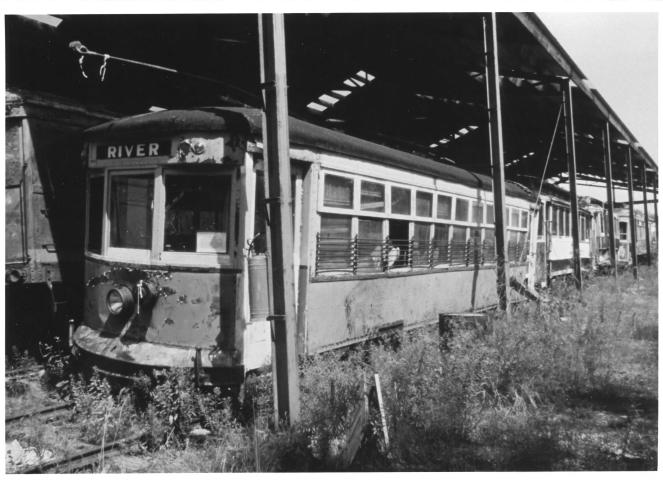

### Car 52, Aroostook Valley RR

Aroostook Valley Railroad no. 52 - Interurban Express Car and Freight Motor, designed for use as both a freight locomotive and an express car, was built in 1909 by J.G. Brill for the Aroostook Valley Railroad in northern Maine. Strictly utilitarian in appearance, no. 52 was equipped with railroad couplers for moving freight cars received by the Aroostook Valley Railroad in interchange from the steam railroads, its roomy interior could handle plenty of baggage and express, and it also saw service as a snow plow. The car is much heavier than its appearance would suggest, since the car body, which is primarily of wood construction, has a substantial steel underframe to give it the strength and weight necessary for serving as a locomotive. No. 52 was acquired by the museum in 1946 following the conversion of the Aroostook Valley Railroad from electric to diesel power.

### 5. Car 70, Aroostook Valley RR

Aroostook Valley Railroad, No, 70, a railroad roof interurban car with the arch style, transom windows typical of the era, was built in 1912 by Wason for the Aroostook Valley Railroad in northern Maine. The car was built as a combine, with a large passenger compartment divided into smoking and non-smoking sections and a small baggage and express compartment at one end. A small coal stove located in the passenger compartment was used to fend off the chills of northern Maine winters. No.70 was designed for operation on 1200 volts direct current rather than the customary 600 volts, and was acquired by the museum in 1946 following the conversion of the Aroostook Valley Railroad from electric to diesel power.