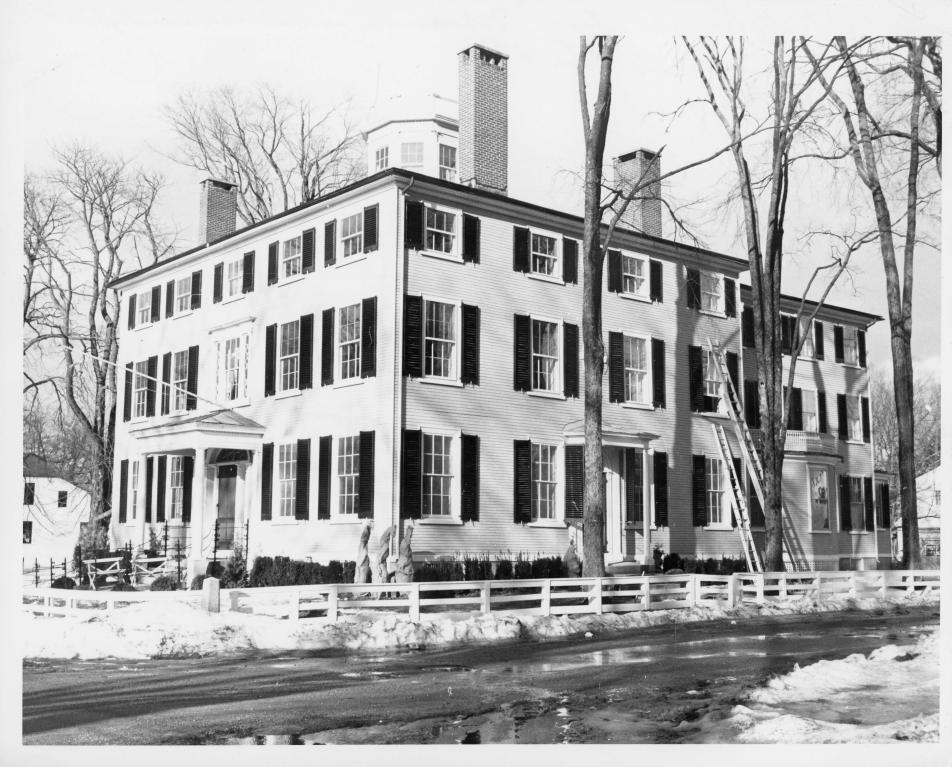

DESCRIBE THE PRESENT AND ORIGINAL (If known) PHYSICAL APPEARANCE

This stately mansion situated in the Town of Kennebunkport was built in the year 1812 by Capt. Nathaniel Lord. Done in the Federal style, the house has three stories rising to a flat roof topped by a cupola.

The windows on the first two stories of the facade have six over six lights while on the third story they are three over three. The central window on the second story facade is an elaborately decorated window with sidelights. There are four chimneys on the main house, two at each end.

Entrance to the house is gained through the front portico where is found a single door decorated with sidelights. In the entrance hallway, one finds an unsupported elliptical winding staircase leading to the other floors.

The portico is not original and is the only alteration that was ever done to the main house. Originally there was a latticework archway but changed to its present style at a later date.

The inside of the house has been totally restored within the last year. No changes in the rooms have been made and all existing architectural attributes have been preserved. There are at least two rooms with the original wallpaper.

The large rear portion of the house, done in the same fine style as the front, was added in 1859.

The house has a total of 23 rooms, six full baths, two  $\frac{1}{2}$  baths, a trunk room, butler's pantries, twelve fireplaces and a gold vault in the basement. A separate outside entrance leads to the cupola and window's walk.